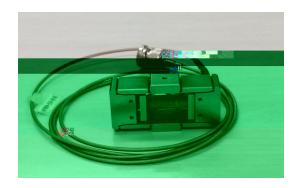

Fig.9 Capacitance senor amp. box

Fig.10 3Ch two plate cap. sensor & preamp

Fig 11 6ch two plate capacitance sensor amp