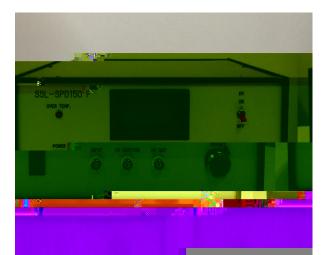

Multi-channel electrostatic sensor amplifier

[Products for sale]

Capacitance sensor\_probe type, 2-electrode type)

Piezo driver\_Linear output type, Pulser drive type

Servo unit\_digital PID control, analog PI control\_\_displacement control, load control, speed control, acceleration control.